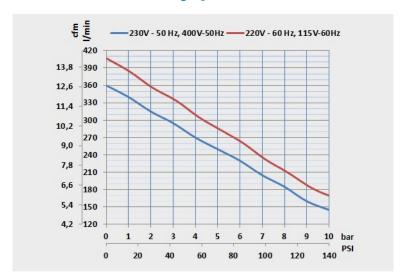

| <b>€</b> ∞               | (00r(>                   |           | 4               |          | <b>●</b> ))    | ήψٔ           | <b>②</b>  |                   | kg            |
|--------------|--------------------------|--------------------------|-----------|-----------------|----------|----------------|---------------|-----------|-------------------|---------------|
| Air<br>Dryer | Air capacity             | FAD @ 8bar               | Motor     | Voltage<br>Hz   | Receiver | Noise<br>Level | Duty<br>Cycle | max<br>P. | Size              | net<br>Weight |
| No           | m³/min l/min<br>0.36 360 | m³/min l/min<br>0.19 190 | kW<br>2.2 | 400V<br>50/60Hz | l<br>40  | db(A)<br>69    | 100 %         | bar<br>10 | mm<br>600x410x810 | Kg<br>54      |

### Air delivery performance





## **Maintenance kits**

| Kit.            | Description                                                                                                                                      | Туре          | Hours     |
|-----------------|--------------------------------------------------------------------------------------------------------------------------------------------------|---------------|-----------|
| TA-FL-001-K-SCP | PRIME S filter cartridges kit  Cartridge replacement kit for ordinary maintenance PURE AIR PRIME 1-2-3 S versions (without dryer).  Comprehends: | Ordinary      | 1.500h/2y |
| PR-GC-032-K-SCP | PRIME 3  Extraordinary maintenance spare parts kit for PRIME 2.2 kW (PRIME 3) versions.  comprehends:                                            | Extraordinary | 4.0