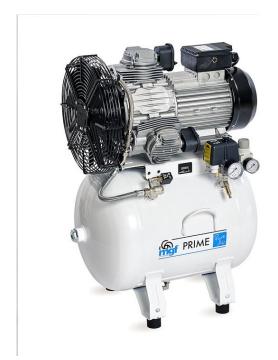

### **50/25 PRIME S HD 10 BAR**

#### Artnr 100200401

Oil-free compressor, 3 THREE-PHASE cylinders, flow rate 190 l/min@8 bar, 40 l tank, without dryer. Suitable for intensive cycle operation.

|              | <b>€</b> ∞               | (00r(>                   |           | 4               |          | <b>●</b> ))    | ήψٔ           | <b>②</b>  |                   | kg            |
|--------------|--------------------------|--------------------------|-----------|-----------------|----------|----------------|---------------|-----------|-------------------|---------------|
| Air<br>Dryer | Air capacity             | FAD @ 8bar               | Motor     | Voltage<br>Hz   | Receiver | Noise<br>Level | Duty<br>Cycle | max<br>P. | Size              | net<br>Weight |
| No           | m³/min l/min<br>0.36 360 | m³/min l/min<br>0.19 190 | kW<br>2.2 | 400V<br>50/60Hz | l<br>40  | db(A)<br>69    | 100 %         | bar<br>10 | mm<br>600x410x810 | Kg<br>54      |