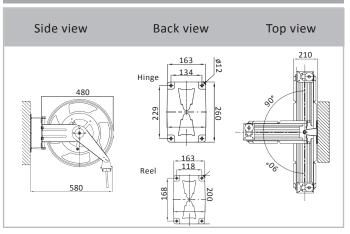

## Dimensions 335

#### Installation tip for Hose reel

Hose reel to be mounted on a wall, pillar or ceiling, minimum 2.5 m above the floor. Hose reel fitted with 4 pcs. screw on irm ground.