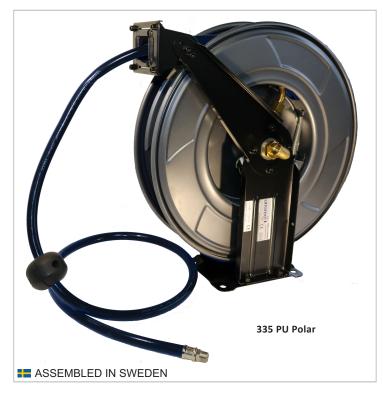

# **Open Steel Reel 335**

## Features & Benefits

Open reel design in all steel and stainless steel axle (AISI 304) - suitable for tough environments

Ultra-lightweight Ester based PU (100%) braided hose

- for industrial environments

Full-flow swivel / axle design with PU Ether gasket - Well suitable for tools up to 25 l/sec!

15 meters true rollable working length

# OPEN REEL SERIES 335 - Standard versions and technical data

|              | Hose<br>Length | Hose<br>ø mm | Lead<br>Hose | Hose<br>Material    | Temperature<br>& Pressure           | Thread<br>In/Out   | Weight | Part Number |
|--------------|----------------|--------------|--------------|---------------------|-------------------------------------|--------------------|--------|-------------|
| 335 PU Polar | 15 m           | 13 x 18 mm   | (on request) | Ehter-PUR<br>(100%) | - 20°C to +60°C<br>20 bar (290 psi) | 3/8" - 3/8"<br>BSP | 12 kg  | 335.1200    |