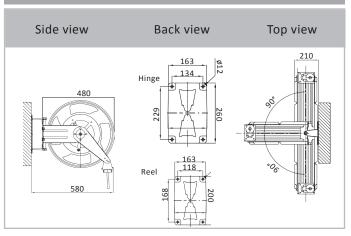

# Dimensions 335

#### Installation tip for Hose reel

Hose reel to be mounted on a wall, pillar or ceiling, minimum 2.5 m above the floor. Hose reel fitted with 4 pcs. screw on irm ground.