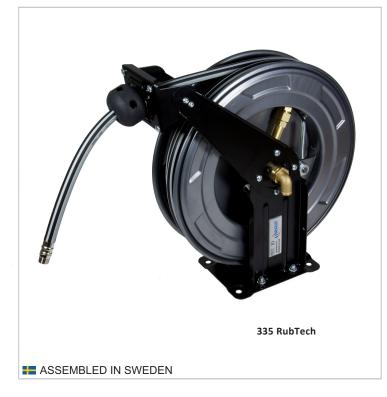

# **Open Steel Reel 335**

## Features & Benefits

Open reel design in all steel and stainless steel axle (AISI 304) - suitable for tough environments

High-Grade, Heavy Duty rubber SBR hose

- for industrial environments

Full-flow swivel / axle design with PU Ether gasket

- Well suitable for tools up to 25 l/sec!

20 meters true rollable working length

# OPEN REEL SERIES 335 - Standard versions and technical data

|             | Hose<br>Length | Hose<br>ø mm | Lead<br>Hose | Hose<br>Material     | Temperature<br>& Pressure           | Thread<br>In/Out   | Weight  | Part Number |
|-------------|----------------|--------------|--------------|----------------------|-------------------------------------|--------------------|---------|-------------|
| 335 RubTech | 20 m           | 10 x 17 mm   | (on request) | Rubber-SBR<br>(100%) | - 30°C to +60°C<br>20 bar (290 psi) | 3/8" - 3/8"<br>BSP | 10,6 kg | 335.1103    |