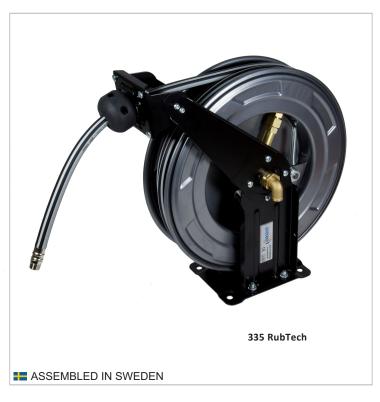

# **Open Steel Reel 335**

## **Features & Benefits**

Open reel design in all steel and stainless steel axle (AISI 304)

- suitable for tough environments

High-Grade, Heavy Duty rubber SBR hose

- for industrial environments

Full-flow swivel / axle design with PU Ether gasket

- Well suitable for tools up to 25 l/sec!

15 meters true rollable working length

# OPEN REEL SERIES 335 - Standard versions and technical data

|             | Hose<br>Length | Hose<br>ø mm | Lead<br>Hose | Hose<br>Material     | Temperature<br>& Pressure           | Thread<br>In/Out   | Weight  | Part Number |
|-------------|----------------|--------------|--------------|----------------------|-------------------------------------|--------------------|---------|-------------|
| 335 RubTech | 15 m           | 13 x 20 mm   | (on request) | Rubber-SBR<br>(100%) | - 30°C to +60°C<br>20 bar (290 psi) | 3/8" - 3/8"<br>BSP | 13,9 kg | 335.1100    |