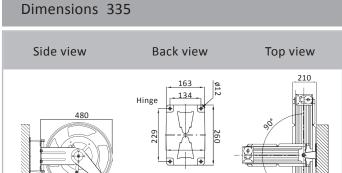

#### Installation tip for Hose reel

Hose reel to be mounted on a wall, pillar or ceiling, minimum 2.5 m above the floor. Hose reel fitted with 4 pcs. screw on  $\,$  irm ground.