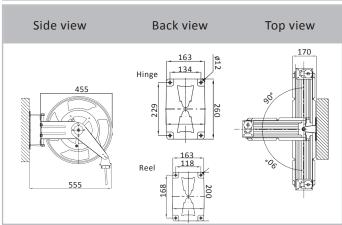

## Dimensions 334

#### Installation tip for Hose reel

Hose reel to be mounted on a wall, pillar or ceiling, minimum 2.5 m above the floor. Hose reel fitted with 4 pcs. screw on  $\,$  irm ground.