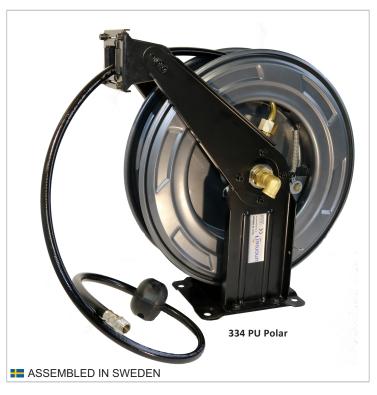

# **Open Steel Reel 334**

## Features & Benefits

Open reel design in all steel and stainless steel axle (AISI 304)

- suitable for tough environments

Ultra-lightweight Ehter based PU (100%) braided hose

- for industrial environments

Full-flow swivel / axle design with PU Ether gasket

- Well suitable for tools up to 25 l/sec!

15 meters true rollable working length

# OPEN REEL SERIES 335 - Standard versions and technical data

|              | Hose<br>Length | Hose<br>ø mm | Lead<br>Hose | Hose<br>Material    | Temperature<br>& Pressure           | Thread<br>In/Out   | Weight  | Part Number |
|--------------|----------------|--------------|--------------|---------------------|-------------------------------------|--------------------|---------|-------------|
| 334 PU Polar | 15 m           | 10 x 14 mm   | (on request) | Ester-PUR<br>(100%) | - 20°C to +60°C<br>20 bar (290 psi) | 3/8" - 3/8"<br>BSP | 11,5 kg | 334.1200    |