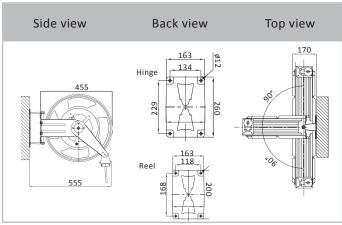

#### Installation tip for Hose reel

Hose reel to be mounted on a wall, pillar or ceiling, minimum 2.5 m above the floor. Hose reel fitted with 4 pcs. screw on  $\,$  irm ground.

### OPEN REEL SERIES 334 - Standard versions and technical data

|             | Hose<br>Length | Hose<br>ø mm | Lead<br>Hose | Hose<br>Material     | Temperature<br>& Pressure           | Thread<br>In/Out   | Weight  | Part Number |
|-------------|----------------|--------------|--------------|----------------------|-------------------------------------|--------------------|---------|-------------|
| 334 RubTech | 15 m           | 10 x 17 mm   | (on request) | Rubber-SBR<br>(100%) | - 30°C to +60°C<br>20 bar (290 psi) | 3/8" - 3/8"<br>BSP | 13.4 kg | 334.1100    |