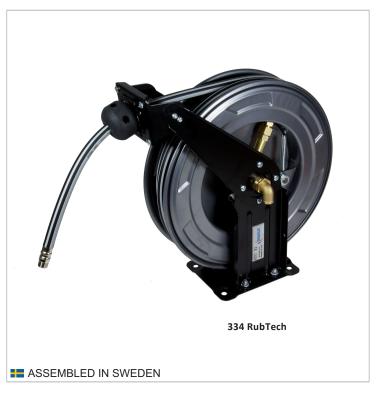

# **Open Steel Reel 334**

## **Features & Benefits**

Open reel design in all steel and stainless steel axle (AISI 304)

- suitable for tough environments

High-Grade, Heavy Duty rubber SBR hose

- for industrial environments

Full-flow swivel / axle design with PU Ether gasket

15 meters true rollable working length

### OPEN REEL SERIES 334 - Standard versions and technical data

|             | Hose<br>Length | Hose<br>ø mm | Lead<br>Hose | Hose<br>Material     | Temperature<br>& Pressure           | Thread<br>In/Out   | Weight  | Part Number |
|-------------|----------------|--------------|--------------|----------------------|-------------------------------------|--------------------|---------|-------------|
| 334 RubTech | 15 m           | 10 x 17 mm   | (on request) | Rubber-SBR<br>(100%) | - 30°C to +60°C<br>20 bar (290 psi) | 3/8" - 3/8"<br>BSP | 13.4 kg | 334.1100    |