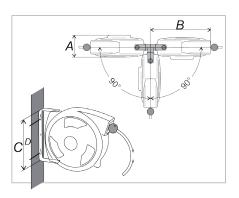

| Dimension (mm): |     |     |             |    |  |  |  |  |  |  |
|-----------------|-----|-----|-------------|----|--|--|--|--|--|--|
| 317 :           | A   | В   | C           | D  |  |  |  |  |  |  |
|                 | 190 | 400 | 27 <b>7</b> | 85 |  |  |  |  |  |  |