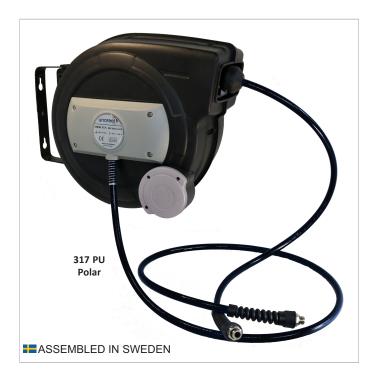

## **Compound workplace reel**

## **Features & Benefits**

Casing made in schock proof PP/Polyprolene

- suitable for tough environments

Unoflex high quality braided hose, soft & comfortable handling even at very low temperatures.

Blue PU Ehter in Ø: 8x12mm

Hose lenght: up to 16 meter

- Store the hose completely back to the reel  $% \left( 1\right) =\left( 1\right) \left( 1\right) \left$ 

Full-flow axle design

Revolving hinge with 200° rotation

- Easy to reach your application accurately

Model 317 has a hose guide and safety retraction mechanism.

Plastic spring procetion and BSPP thread with o-ring sealing