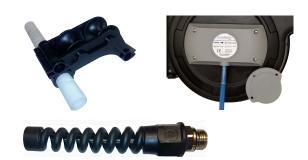

Model 317 has a hose guide and safety retraction mechanism.

Plastic spring procetion and BSPP thread with o-ring sealing

## **Optional Accessories**

High-flow Coupling / Plug
Safety Coupling
1/4" or 3/8" ball-bearing swivel fittings